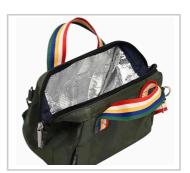

# **CAMOFLAGE**

- 01. Week-end Bag Green Camo réf. WB08\_4207
- 02. Week-end Bag Blue Camo -réf. WB08\_4203

- 03. Banana Pack Green Camo réf. BP08\_4207
- 04. Banana Pack Bag Blue Camo -réf. BP08\_4203

05. Lunch Bag Green Camo - réf. LB08\_4207