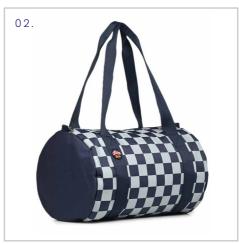

### **SQUARE**

- 01. Week-end Bag Ochre / Navy réf. WB09\_5410
- 02. Week-end Bag Navy / Sky blue réf.WB09\_5404
- 03. Week-end Bag Camel / Ecru réf. WB09\_5430

- 04. Banane Pack Ochre / Navy réf. BP09\_5410
- 05. Banane Pack Navy / Sky blue réf. BP09\_5404