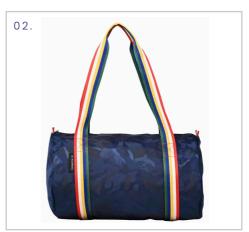

# **CAMOFLAGE**

- 01. Week-end Bag Green Camo réf. WB08\_4207
- 02. Week-end Bag Blue Camo -réf. WB08\_4203

- 03. Banana Pack Green Camo réf. BP08\_4207
- 04. Banana Pack Bag Blue Camo -réf. BP08\_4203

05. Lunch Bag Green Camo - réf. LB08\_4207