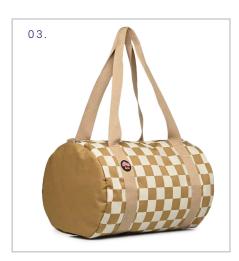

### **SQUARE**

- 01. Week-end Bag Ochre / Navy réf. WB09\_5410
- 02. Week-end Bag Navy / Sky blue réf.WB09\_5404
- 03. Week-end Bag Camel / Ecru réf. WB09\_5430

- 04. Banane Pack Ochre / Navy réf. BP09\_5410
- 05. Banane Pack Navy / Sky blue réf. BP09\_5404