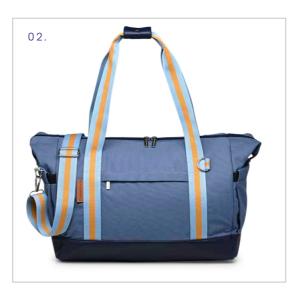

### **SQUARE**

- 01. Week-end Bag Ochre / Navy réf. WB09\_5410
- 02. Week-end Bag Navy / Sky blue réf.WB09\_5404
- 03. Week-end Bag Camel / Ecru réf. WB09\_5430

- 04. Banane Pack Ochre / Navy réf. BP09\_5410
- 05. Banane Pack Navy / Sky blue réf. BP09\_5404