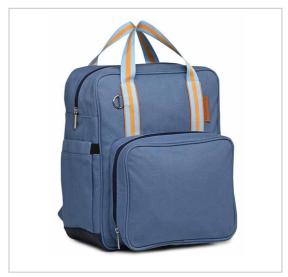

#### **DIAPER BAG**

01. Indigo Diaper Bag- réf. DB09\_5731 02. Taupe Diaper Bag - réf. DB09\_5730