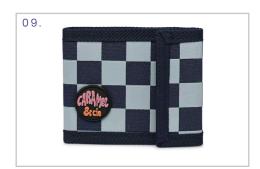

#### **FLOUNCES**

- 01. Week-end Bag Navy Flounces réf.WB09\_4304
- 02. Week-end Bag Pinck Flounces réf.WB09\_4326
- 03.Week-end Bag Taupe Flounces réf. WB09\_4330

04 Lunch Bag Pink Butterfly - réf. LB09\_0226 05. Lunch Bag Blue Butterfly - réf. LB09\_0204