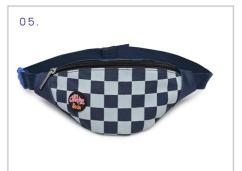

### **SQUARE**

- 01. Week-end Bag Ochre / Navy réf. WB09\_5410
- 02. Week-end Bag Navy / Sky blue réf.WB09\_5404
- 03. Week-end Bag Camel / Ecru réf. WB09\_5430

- 04. Banane Pack Ochre / Navy réf. BP09\_5410
- 05. Banane Pack Navy / Sky blue réf. BP09\_5404