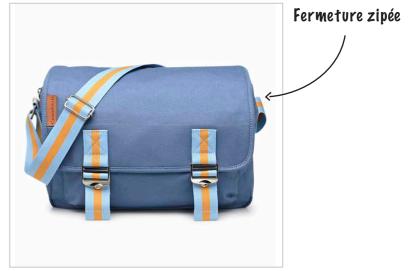

## SAC U.S

- 01. Taupe Messenger Bag réf. UB09\_5730 `
- 02. Indigo Messenger Bag réf. UB09\_5731