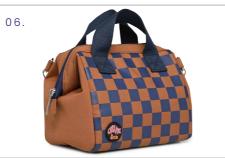

06. Lunch Bag Ochre / Navy réf. LB09\_5410 07. Lunch Bag Navy / Sky blue réf. LB09\_5404

07.