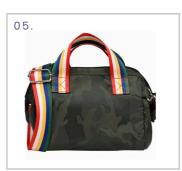

# **CAMOFLAGE**

- 01. Week-end Bag Green Camo réf. WB08\_4207
- 02. Week-end Bag Blue Camo -réf. WB08\_4203

- 03. Banana Pack Green Camo réf. BP08\_4207
- 04. Banana Pack Bag Blue Camo -réf. BP08\_4203

05. Lunch Bag Green Camo - réf. LB08\_4207