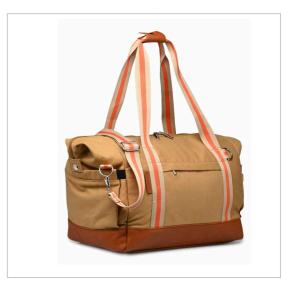

# **TRAVEL BAG**

01. Taupe Travel Bag - réf.TR09\_5730 02. Indigo Travel Bag - réf. TR09\_5731