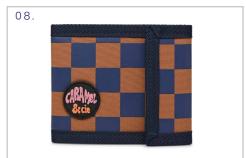

#### **FLOUNCES**

- 01. Week-end Bag Navy Flounces réf.WB09\_4304
- 02. Week-end Bag Pinck Flounces réf.WB09\_4326
- 03.Week-end Bag Taupe Flounces réf. WB09\_4330

04 Lunch Bag Pink Butterfly - réf. LB09\_0226 05. Lunch Bag Blue Butterfly - réf. LB09\_0204