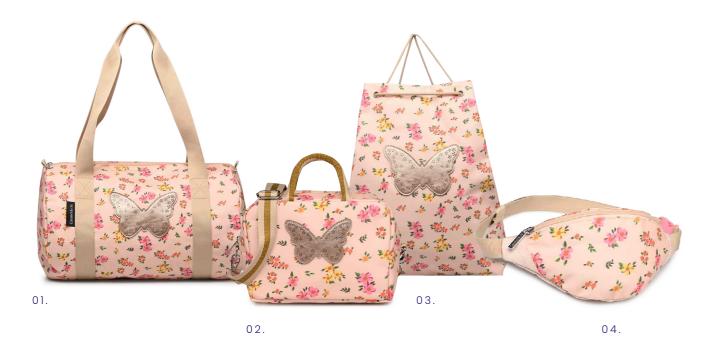

#### **LIBERTY BUTTERFLY**

- 01. Week-end Bag Pink Liberty butterfly ref. WB09\_0227
- 02. Sport Bag Pink Liberty butterfly ref. GB09\_0227
- 03. Lunch Bag Pink Liberty butterfly- ref. LB09\_0227
- 04. Banana Pack Pink Liberty butterfly ref. BP09\_4026

- 05. Week-end Bag Blue Liberty Butterfly
- ref. WB09\_0233
- 06. Lunch Bag Blue Liberty Butterfly
- ref. LB09\_0233
- 07. Sport Bag Blue Liberty Butterfly
- ref. GB09\_0233
- 08. Banana Pack Blue Liberty Butterfly
- ref. BP09\_4033