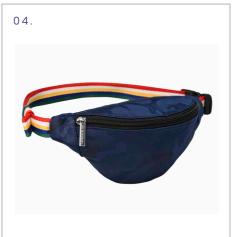

# **CAMOFLAGE**

- 01. Week-end Bag Green Camo réf. WB08\_4207
- 02. Week-end Bag Blue Camo -réf. WB08\_4203

- 03. Banana Pack Green Camo réf. BP08\_4207
- 04. Banana Pack Bag Blue Camo -réf. BP08\_4203

05. Lunch Bag Green Camo - réf. LB08\_4207