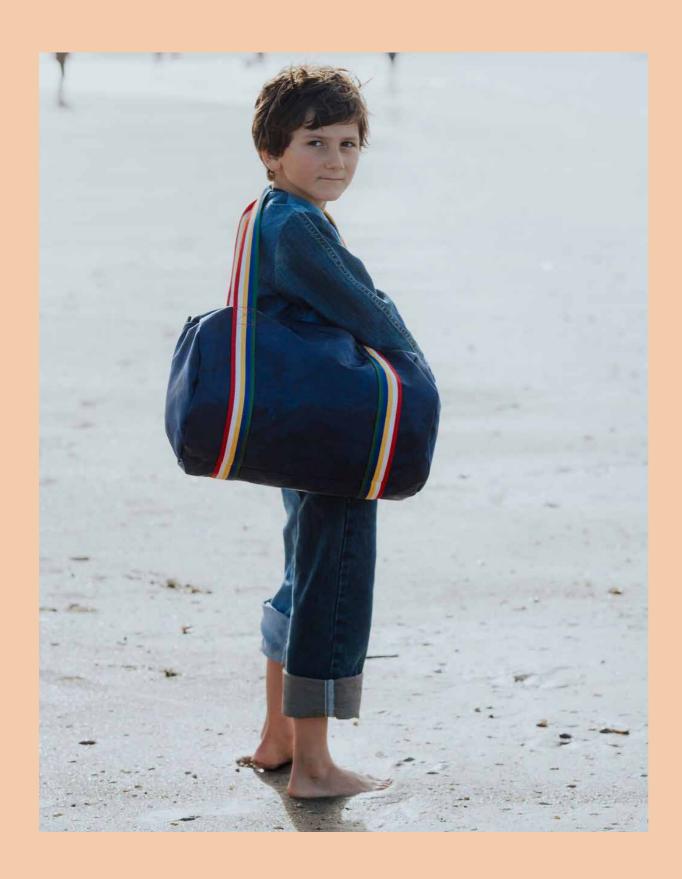

# **CAMOFLAGE**

- 01. Week-end Bag Green Camo réf. WB08\_4207
- 02. Week-end Bag Blue Camo -réf. WB08\_4203

- 03. Banana Pack Green Camo réf. BP08\_4207
- 04. Banana Pack Bag Blue Camo -réf. BP08\_4203

05. Lunch Bag Green Camo - réf. LB08\_4207