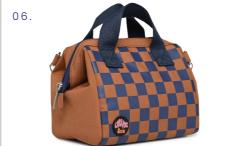

06. Lunch Bag Ochre / Navy réf. LB09\_5410 07. Lunch Bag Navy / Sky blue réf. LB09\_5404

07.