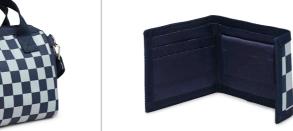

### **SQUARE**

- 01. Week-end Bag Ochre / Navy réf. WB09\_5410
- 02. Week-end Bag Navy / Sky blue réf.WB09\_5404
- 03. Week-end Bag Camel / Ecru réf. WB09\_5430

- 04. Banane Pack Ochre / Navy réf. BP09\_5410
- 05. Banane Pack Navy / Sky blue réf. BP09\_5404