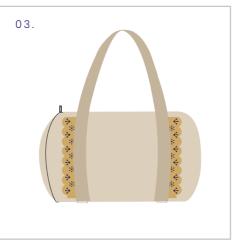

### **SQUARE**

- 01. Week-end Bag Ochre / Navy réf. WB09\_5410
- 02. Week-end Bag Navy / Sky blue réf.WB09\_5404
- 03. Week-end Bag Camel / Ecru réf. WB09\_5430

- 04. Banane Pack Ochre / Navy réf. BP09\_5410
- 05. Banane Pack Navy / Sky blue réf. BP09\_5404