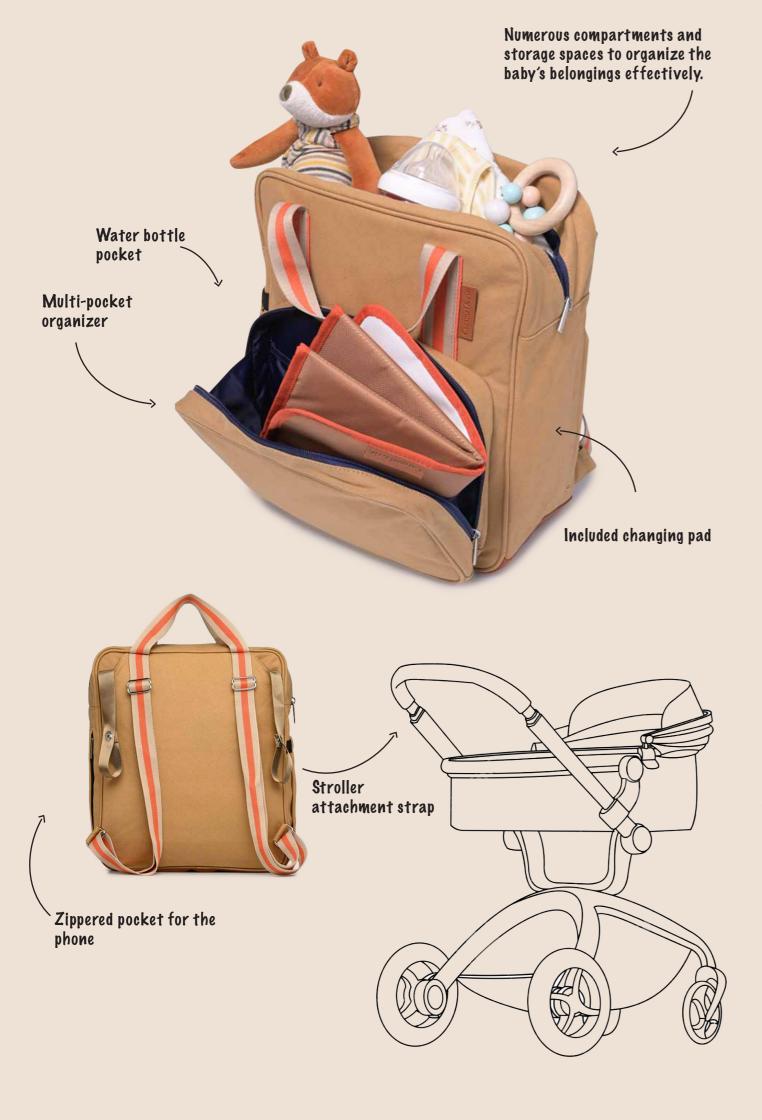

#### **DIAPER BAG**

01. Indigo Diaper Bag- réf. DB09\_5731 02. Taupe Diaper Bag - réf. DB09\_5730

### **SAC CABAS**

01.Taupe Maxi bag - réf. SC09\_5730 02. Indigo Maxi bag - réf. SC09\_5731

Numerous compartments and storage spaces to effectively organize your belongings