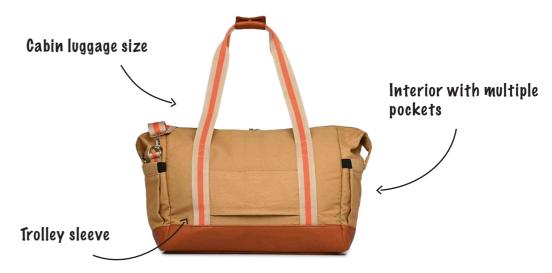

# **TRAVEL BAG**

01. Taupe Travel Bag - réf.TR09\_5730 02. Indigo Travel Bag - réf. TR09\_5731