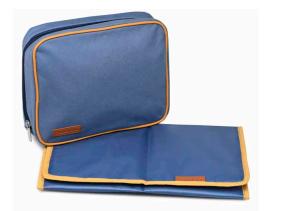

### **POCKET WHIT DIAPER CHANGING MAT**

01. Indigo Pocket - réf. PA09\_5731 02. Taupe Pocket - réf. PA09\_5730