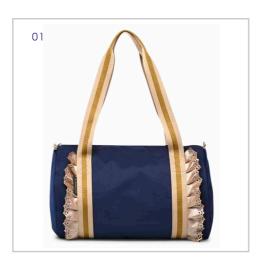

#### **FLOUNCES**

- 01. Week-end Bag Navy Flounces réf.WB09\_4304
- 02. Week-end Bag Pinck Flounces réf.WB09\_4326
- 03.Week-end Bag Taupe Flounces réf. WB09\_4330

04 Lunch Bag Pink Butterfly - réf. LB09\_0226 05. Lunch Bag Blue Butterfly - réf. LB09\_0204