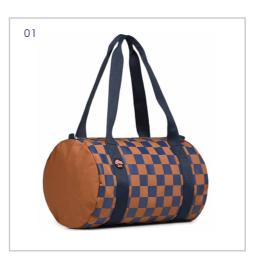

### **SQUARE**

- 01. Week-end Bag Ochre / Navy réf. WB09\_5410
- 02. Week-end Bag Navy / Sky blue réf.WB09\_5404
- 03. Week-end Bag Camel / Ecru réf. WB09\_5430

- 04. Banane Pack Ochre / Navy réf. BP09\_5410
- 05. Banane Pack Navy / Sky blue réf. BP09\_5404