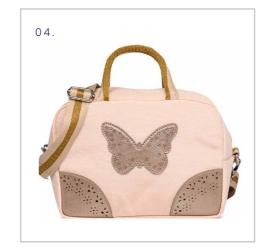

#### **LIBERTY BUTTERFLY**

- 01. Week-end Bag Pink Liberty butterfly ref. WB09\_0227
- 02. Sport Bag Pink Liberty butterfly ref. GB09\_0227
- 03. Lunch Bag Pink Liberty butterfly- ref. LB09\_0227
- 04. Banana Pack Pink Liberty butterfly ref. BP09\_4026

- 05. Week-end Bag Blue Liberty Butterfly
- ref. WB09\_0233
- 06. Lunch Bag Blue Liberty Butterfly
- ref. LB09\_0233
- 07. Sport Bag Blue Liberty Butterfly
- ref. GB09\_0233
- 08. Banana Pack Blue Liberty Butterfly
- ref. BP09\_4033