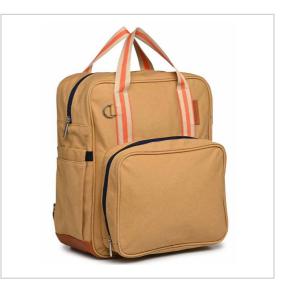

#### **DIAPER BAG**

01. Indigo Diaper Bag- réf. DB09\_5731 02. Taupe Diaper Bag - réf. DB09\_5730