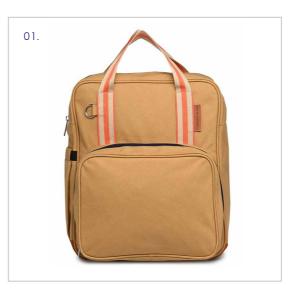

#### **DIAPER BAG**

01. Indigo Diaper Bag- réf. DB09\_5731 02. Taupe Diaper Bag - réf. DB09\_5730