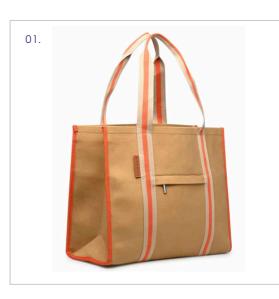

### **SAC CABAS**

01.Taupe Maxi bag - réf. SC09\_5730 02. Indigo Maxi bag - réf. SC09\_5731

Numerous compartments and storage spaces to effectively organize your belongings