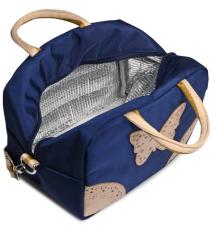

- 05. Week-end Bag Blue Liberty Butterfly
- ref. WB09\_0233
- 06. Lunch Bag Blue Liberty Butterfly
- ref. LB09\_0233
- 07. Sport Bag Blue Liberty Butterfly
- ref. GB09\_0233
- 08. Banana Pack Blue Liberty Butterfly
- ref. BP09\_4033

#### **FLOUNCES**

- 01. Week-end Bag Navy Flounces réf.WB09\_4304
- 02. Week-end Bag Pinck Flounces réf.WB09\_4326
- 03.Week-end Bag Taupe Flounces réf. WB09\_4330

04 Lunch Bag Pink Butterfly - réf. LB09\_0226 05. Lunch Bag Blue Butterfly - réf. LB09\_0204