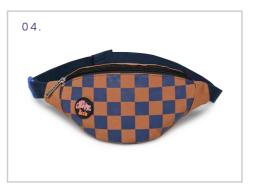

### **SQUARE**

- 01. Week-end Bag Ochre / Navy réf. WB09\_5410
- 02. Week-end Bag Navy / Sky blue réf.WB09\_5404
- 03. Week-end Bag Camel / Ecru réf. WB09\_5430

- 04. Banane Pack Ochre / Navy réf. BP09\_5410
- 05. Banane Pack Navy / Sky blue réf. BP09\_5404