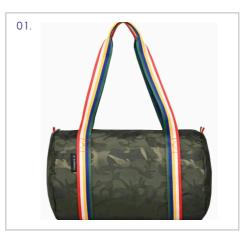

# **CAMOFLAGE**

- 01. Week-end Bag Green Camo réf. WB08\_4207
- 02. Week-end Bag Blue Camo -réf. WB08\_4203

- 03. Banana Pack Green Camo réf. BP08\_4207
- 04. Banana Pack Bag Blue Camo -réf. BP08\_4203

05. Lunch Bag Green Camo - réf. LB08\_4207