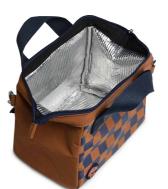

06. Lunch Bag Ochre / Navy réf. LB09\_5410 07. Lunch Bag Navy / Sky blue réf. LB09\_5404

07.