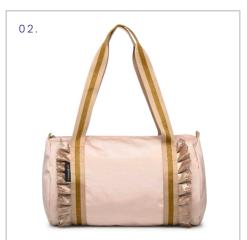

#### **FLOUNCES**

- 01. Week-end Bag Navy Flounces réf.WB09\_4304
- 02. Week-end Bag Pinck Flounces réf.WB09\_4326
- 03.Week-end Bag Taupe Flounces réf. WB09\_4330

04 Lunch Bag Pink Butterfly - réf. LB09\_0226 05. Lunch Bag Blue Butterfly - réf. LB09\_0204