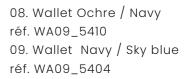

### **SQUARE**

- 01. Week-end Bag Ochre / Navy réf. WB09\_5410
- 02. Week-end Bag Navy / Sky blue réf.WB09\_5404
- 03. Week-end Bag Camel / Ecru réf. WB09\_5430

- 04. Banane Pack Ochre / Navy réf. BP09\_5410
- 05. Banane Pack Navy / Sky blue réf. BP09\_5404