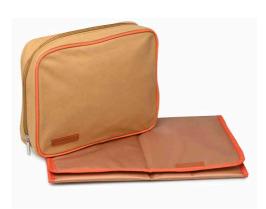

### **POCKET WHIT DIAPER CHANGING MAT**

01. Indigo Pocket - réf. PA09\_5731 02. Taupe Pocket - réf. PA09\_5730