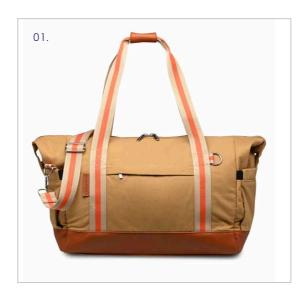

# **TRAVEL BAG**

01. Taupe Travel Bag - réf.TR09\_5730 02. Indigo Travel Bag - réf. TR09\_5731