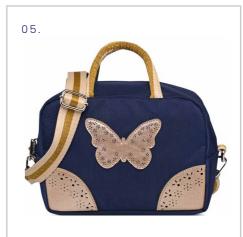

- 05. Week-end Bag Blue Liberty Butterfly
- ref. WB09\_0233
- 06. Lunch Bag Blue Liberty Butterfly
- ref. LB09\_0233
- 07. Sport Bag Blue Liberty Butterfly
- ref. GB09\_0233
- 08. Banana Pack Blue Liberty Butterfly
- ref. BP09\_4033

#### **FLOUNCES**

- 01. Week-end Bag Navy Flounces réf.WB09\_4304
- 02. Week-end Bag Pinck Flounces réf.WB09\_4326
- 03.Week-end Bag Taupe Flounces réf. WB09\_4330

04 Lunch Bag Pink Butterfly - réf. LB09\_0226 05. Lunch Bag Blue Butterfly - réf. LB09\_0204