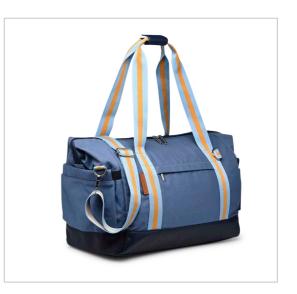

### **SQUARE**

- 01. Week-end Bag Ochre / Navy réf. WB09\_5410
- 02. Week-end Bag Navy / Sky blue réf.WB09\_5404
- 03. Week-end Bag Camel / Ecru réf. WB09\_5430

- 04. Banane Pack Ochre / Navy réf. BP09\_5410
- 05. Banane Pack Navy / Sky blue réf. BP09\_5404