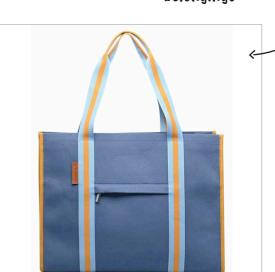

### **SAC CABAS**

01.Taupe Maxi bag - réf. SC09\_5730 02. Indigo Maxi bag - réf. SC09\_5731

Numerous compartments and storage spaces to effectively organize your belongings