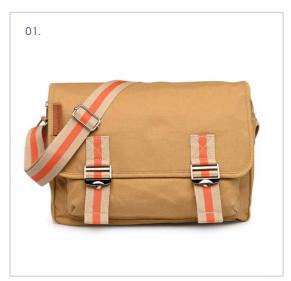

## SAC U.S

- 01. Taupe Messenger Bag réf. UB09\_5730 `
- 02. Indigo Messenger Bag réf. UB09\_5731