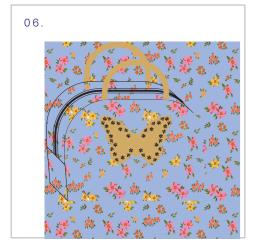

#### **LIBERTY BUTTERFLY**

- 01. Week-end Bag Pink Liberty butterfly ref. WB09\_0227
- 02. Sport Bag Pink Liberty butterfly ref. GB09\_0227
- 03. Lunch Bag Pink Liberty butterfly- ref. LB09\_0227
- 04. Banana Pack Pink Liberty butterfly ref. BP09\_4026

- 05. Week-end Bag Blue Liberty Butterfly
- ref. WB09\_0233
- 06. Lunch Bag Blue Liberty Butterfly
- ref. LB09\_0233
- 07. Sport Bag Blue Liberty Butterfly
- ref. GB09\_0233
- 08. Banana Pack Blue Liberty Butterfly
- ref. BP09\_4033