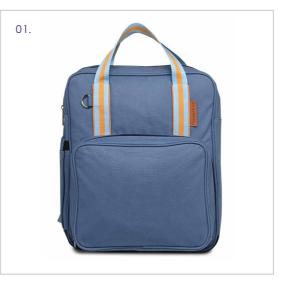

#### **DIAPER BAG**

01. Indigo Diaper Bag- réf. DB09\_5731 02. Taupe Diaper Bag - réf. DB09\_5730