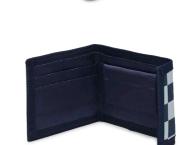

### **SQUARE**

- 01. Week-end Bag Ochre / Navy réf. WB09\_5410
- 02. Week-end Bag Navy / Sky blue réf.WB09\_5404
- 03. Week-end Bag Camel / Ecru réf. WB09\_5430

- 04. Banane Pack Ochre / Navy réf. BP09\_5410
- 05. Banane Pack Navy / Sky blue réf. BP09\_5404