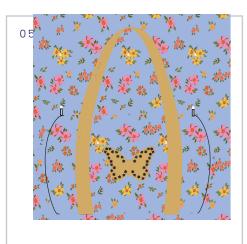

#### **LIBERTY BUTTERFLY**

- 01. Week-end Bag Pink Liberty butterfly ref. WB09\_0227
- 02. Sport Bag Pink Liberty butterfly ref. GB09\_0227
- 03. Lunch Bag Pink Liberty butterfly- ref. LB09\_0227
- 04. Banana Pack Pink Liberty butterfly ref. BP09\_4026

- 05. Week-end Bag Blue Liberty Butterfly
- ref. WB09\_0233
- 06. Lunch Bag Blue Liberty Butterfly
- ref. LB09\_0233
- 07. Sport Bag Blue Liberty Butterfly
- ref. GB09\_0233
- 08. Banana Pack Blue Liberty Butterfly
- ref. BP09\_4033